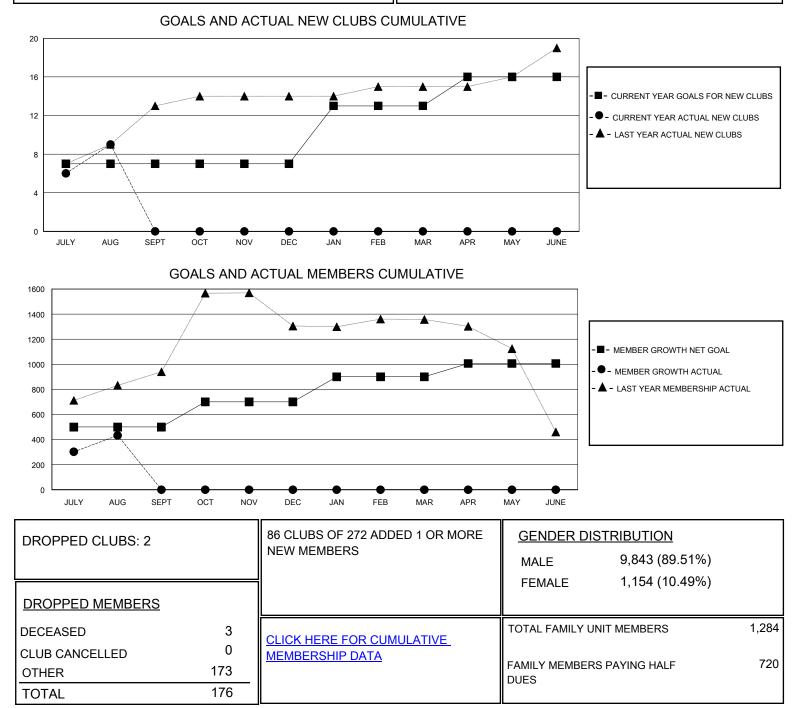

## MONTHLY MEMBERSHIP PROGRESS REPORT

District 324 F

Results as of: 8/31/2024

| GMT:                  |               |           |               |                       |                        |                         | GMT CA                                             |
|-----------------------|---------------|-----------|---------------|-----------------------|------------------------|-------------------------|----------------------------------------------------|
| Clubs                 |               |           |               | Members               |                        |                         |                                                    |
| RESULTS FOR 2024-2025 |               |           |               | RESULTS FOR 2024-2025 |                        |                         |                                                    |
| QUARTER               | NEW CLUB GOAL | NEW CLUBS | DROPPED CLUBS | QUARTER               | BER GROWTH NET<br>GOAL | MEMBER GROWTH<br>ACTUAL | DROPPED<br>MEMBERS ACTUAL<br>(including transfers) |
| JULY/AUG/SEPT         | 7             | 9         | 2             | JULY/AUG/SEPT         | 500                    | 648                     | 177                                                |
| OCT/NOV/DEC           | 0             | 0         | 0             | OCT/NOV/DEC           | 200                    | 0                       | 0                                                  |
| JAN/FEB/MAR           | 6             | 0         | 0             | JAN/FEB/MAR           | 200                    | 0                       | 0                                                  |
| APR/MAY/JUNE          | 3             | 0         | 0             | APR/MAY/JUNE          | 106                    | 0                       | 0                                                  |